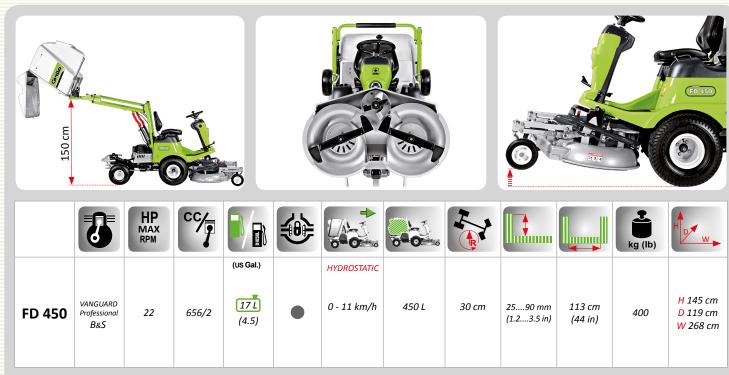

### Technical data

ENGINE: BRIGGS & STRATTON 22 HP Professional (16,1 kW @ 3300 r.p.m.) OHV 656 cc twin-

cylinde<mark>r petrol version with oil p</mark>ump.

**STARTER:** electric with 12V battery.

**GEARBOX:** hydrostatic transmission with differential lock.

**DIFFERENTIAL LOCK:** mechanical with pedal control.

**SPEED:** 0 – 11km/h (forward) and 0 – 6km/h (reverse) through pedal control device.

FUEL TANK: 17 litres - REVERSE TANK: 2,5 litres.

**HOURLY CONSUMPTION:** 4,6 litres.

**CUTTING DECK:** frontal with 3 blades for a total width of 1190 mm and equipped with solid wheels.

**CUTTING WIDTH: 1130 mm.** 

**ELECTRIC CUTTING HEIGHT ADJUSTEMENT:** from 25 to 90 mm.

**CLUTCH:** electromagnetic for PTO with magnetic blade brake.

**DRIVING SYSTEMS:** with steering wheel, forward and reverse gears engaged through pedal.

**SEAT:** with adjustable suspension.

**GRASS-CATCHER:** 450 litres with full grass catcher motorized micro-switch.

GRASS-CATCHER DISCHARGE AND DECK LIFTING ARE HYDRAULICALLY OPERATED.

**DISCHARGE HEIGHT: 150 cm.** 

**TYRES:** front: 20×10.0-8;

8; rear: 15×6.0-6.

PARKING BRAKE: disk brake.
STEERING RADIUS: 30 cm.

**HOURLY CUTTING CAPACITY:** 8000 m<sup>2</sup>/h (indicative).

#### **SIZE & WEIGHT:**

Lenght: 2680 mm Width: 1190 mm Height: 1450 mm Weight: 385 kg

> GRILLO S.p.A. – Via Cervese 1701 47521 Cesena (FC) ITALY Tel. +39.0547.633111- fax +39.0547.632011 email: grillo@grillospa.it - www.grillospa.it