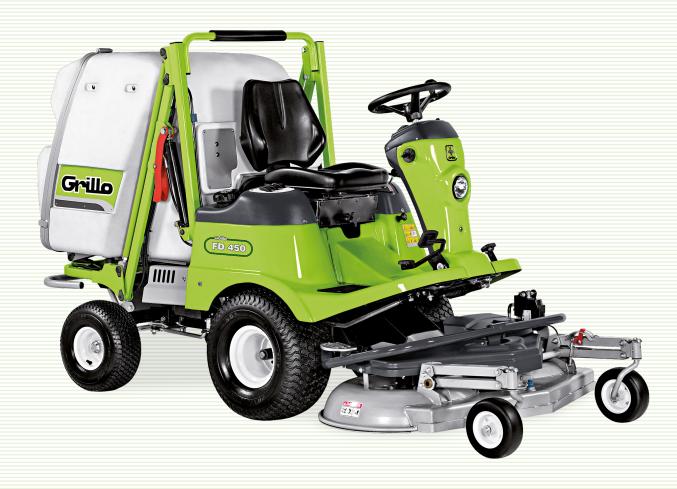

# FD 450

## FD 450

#### HYDROSTATIC LAWN MOWER

**CUTTING DECK:** frontal with 3 blades for a total width of 1190 mm and equipped with solid wheels.

**CUTTING WIDTH: 1130 mm.** 

**ELECTRIC CUTTING HEIGHT ADJUSTEMENT:** from 25 to 90 mm.

**CLUTCH:** electromagnetic for PTO with magnetic blade brake.

**DRIVING SYSTEMS:** with steering wheel, forward and reverse gears engaged through pedal.

**SEAT:** with adjustable suspension.

**GRASS-CATCHER:** 450 litres with full grass catcher motorized micro-switch.

GRASS-CATCHER DISCHARGE AND DECK LIFTING ARE HYDRAULICALLY OPERATED.

**DISCHARGE HEIGHT: 150 cm.** 

**TYRES:** front: 20×10.0-8;

8; rear: 15×6.0-6.

PARKING BRAKE: disk brake.
STEERING RADIUS: 30 cm.

**HOURLY CUTTING CAPACITY:** 8000 m<sup>2</sup>/h (indicative).